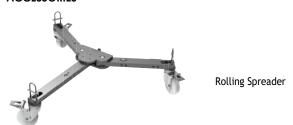

## ACCESSORIES

| Rolling Spreader Specifications |                          |  |
|---------------------------------|--------------------------|--|
| Tripod Fitting Device           | Strong Elastic Clip-down |  |
| Material Composition            | Anodized Aluminum, Steel |  |
| Wheel                           | Ø100mm with Brake        |  |
| Centre to Foot Dimension        | 45 cm                    |  |
| Weight                          | 7.4 kg                   |  |