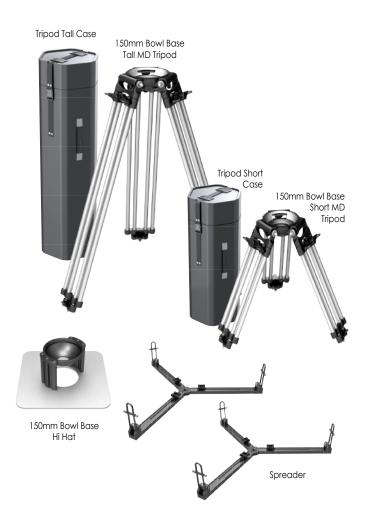

# 150mm Bowl Base MD Tripod Set

### KIT CONTENTS

- (1) 150mm Bowl Base Tall MD Tripod
- (1) 150mm Bowl Base Short MD Tripod
- (1) 150mm Bowl Base Hi Hat
- (2) Spreader
- (1) Tripod Tall Case
- (1) Tripod Short Case

#### **TALL HD TRIPOD SPECIFICATIONS**

| Head Fitting 15                   | 0mm Bowl Base              |
|-----------------------------------|----------------------------|
| Max Payload 60                    | kg                         |
| Tube Diameter Ø                   | 3/4"                       |
| Tube Material An                  | odized Aluminum Alloy Tube |
| Spike Sta                         | ainless Steel              |
| Height Cl                         | osed 91cm /                |
| (Legs spread from centre to 45cm) | tended 167cm               |
| Weight 6.                         | 5 kg                       |

#### SHORT HD TRIPOD SPECIFICATIONS

| Head Fitting                      | 150mm Bowl Base              |
|-----------------------------------|------------------------------|
| Max Payload                       | 60 kg                        |
| Tube Diameter                     | Ø 3/4"                       |
| Tube Material                     | Anodized Aluminum Alloy Tube |
| Spike                             | Stainless Steel              |
| Height                            | Closed 51cm /                |
| (Legs spread from centre to 45cm) | Extended 91cm                |
| Weight                            | 5 kg                         |

## HI HAT SPECIFICATIONS

| Head Fitting         | 150mm Bowl Base     |
|----------------------|---------------------|
| Max Payload          | 80 kg               |
| Material Composition | Aluminum            |
| Dimension            | 360 x 360 x145 (mm) |
| Weight               | 0.38 kg             |
|                      |                     |

## ■ SPREADER SPECIFICATIONS

| Tripod Fitting Device     | Strong Elastic Clip-down      |
|---------------------------|-------------------------------|
| Material Composition      | Anodized Aluminum, Steel, PVC |
| Centrre to Foot Dimension | Minimum 39cm / Maximum 59cm   |
| Weight                    | 2.5 kg                        |