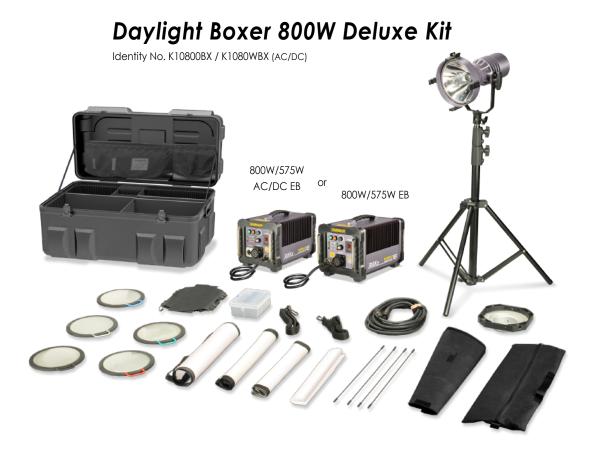

## **KIT CONTENTS**

- (1) Daylight Boxer 800W Lamphead
- (1) 4-leaf Rotatable Barndoor
- (1) Lamp Bulb HMI 800W SE with Case
- (1) 800W/575W Electronic Ballast or
- 800W/575W AC/DC Electronic Ballast with DC Cable
- (1) Lamphead to Ballast Cable 7m
- (1) Set of 5 Par Lenses Ø175mm with Lens Bag
- (1) Aluminum Light Stand
- (1) Set of Softbox with T-ring
- (1) Carrying Case 820 x 395 x 370 (mm)